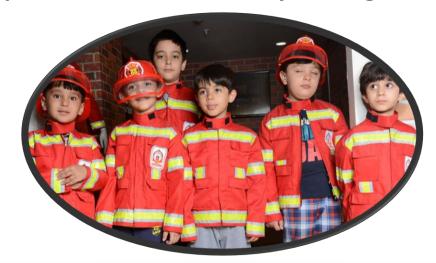

#### **Fun Fair**

Ecofun provides children and their parents a safe, unique and very realistic educational environment that allows kids between the ages of four to sixteen to do what comes naturally to them; role-playing by mimicking activities done by adults in real life. As in the real world, children perform "jobs" and are either paid for their work (as a fireman, doctor, police officer, journalist, beautician, etc.) or pay to shop or to be entertained. The indoor edutainment center is a city built to scale for children, complete with buildings, paved streets, vehicles, a functioning economy, and recognizable destinations in the form of "establishments" sponsored and branded by leading multi-national and local brands