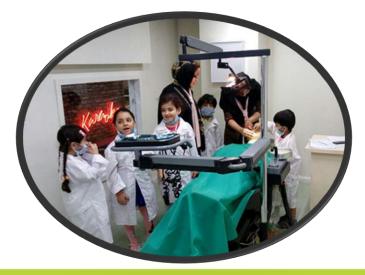

#### **Fun Fair**

Ecofun provides children and their parents a safe, unique and very realistic educational environment that allows kids between the ages of four to sixteen to do what comes naturally to them; role-playing by mimicking activities done by adults in real life. As in the real world, children perform "jobs" and are either paid for their work (as a fireman, doctor, police officer, journalist, beautician, etc.) or pay to shop or to be entertained. The indoor edutainment center is a city built to scale for children, complete with buildings, paved streets, vehicles, a functioning economy, and recognizable destinations in the form of "establishments" sponsored and branded by leading multi-national and local brands