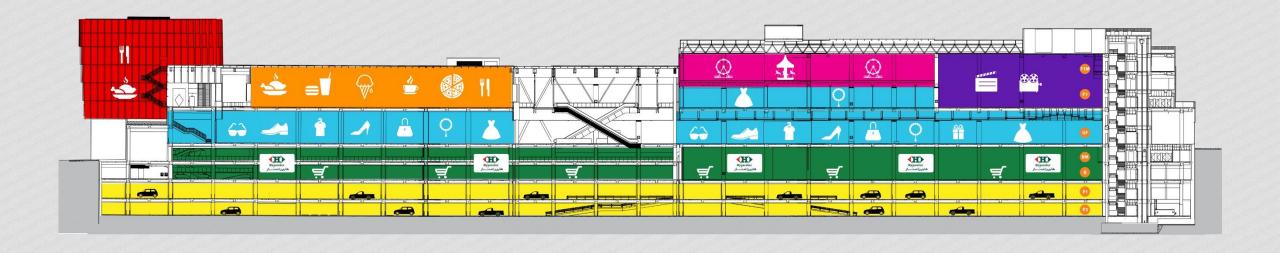

# Section

## **Gross Leasing Area**

• 28,000 <sub>M<sup>2</sup></sub>

## Hyper Market

• 11,000 M<sup>2</sup>

#### **Food Court**

• 3,600 M<sup>2</sup>

## Fun Fair

• 2600 M<sup>2</sup>

#### Cinema

• 2530 M<sup>2</sup>

## **Roof Garden**

•2,000