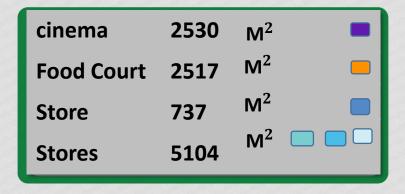

#### Cinema

• 2530 M<sup>2</sup>

#### **Food Court**

• 3,600 M<sup>2</sup>

## Fun Fair

• 2600 M<sup>2</sup>