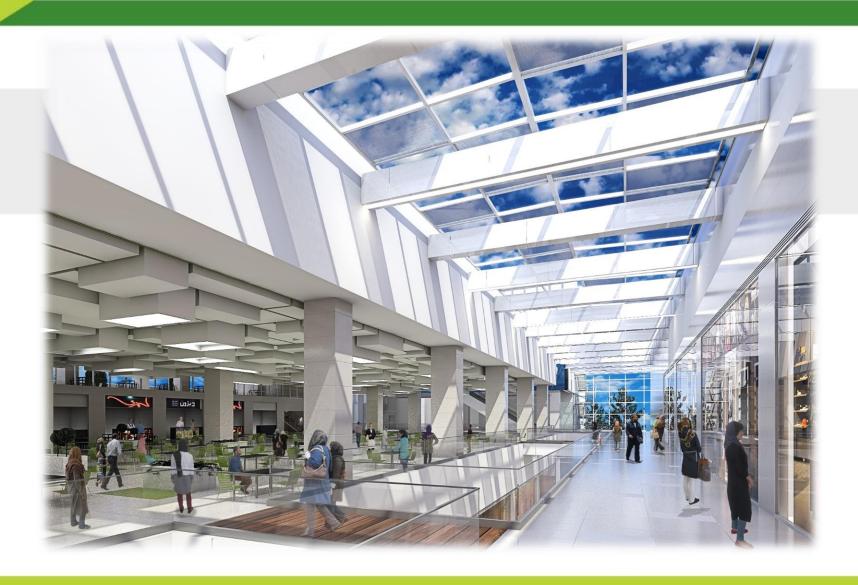

between the ages of four to sixteen to do what comes naturally to them; role-playing by mimicking activities done by adults in real life. As in the real world, children perform "jobs" and are either paid for their work (as a fireman, doctor, police officer, journalist, beautician, etc.) or pay to shop or to be entertained. The indoor edutainment center is a city built to scale for children, complete with buildings, paved streets, vehicles, a functioning economy, and recognizable destinations in the form of "establishments" sponsored and branded by leading multi-national and local brands









# Section







# Plan B







# Plan GF







## Plan F1







# Plan F1M



Fun Fair 2876 M<sup>2</sup> restaurant 1072 M<sup>2</sup>



## Parking P1 & P2





P1 & P2 1000 slots