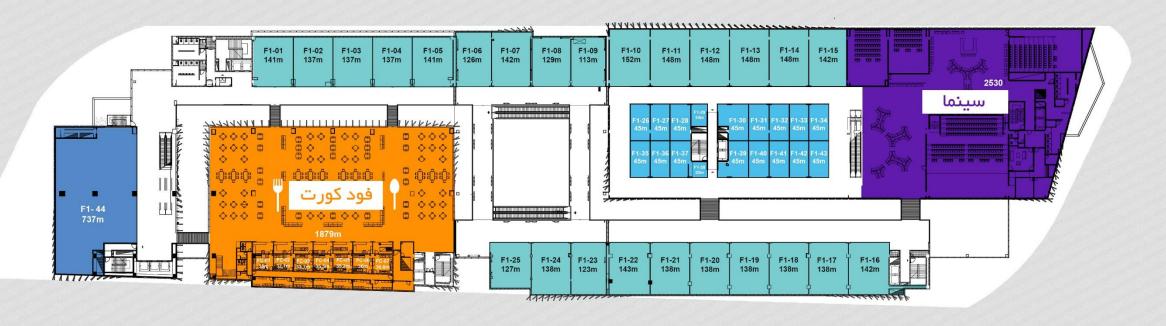

#### **Food Court**

• 3,600 M<sup>2</sup>

#### Cinema

• 2530 M<sup>2</sup>

## Plan F1