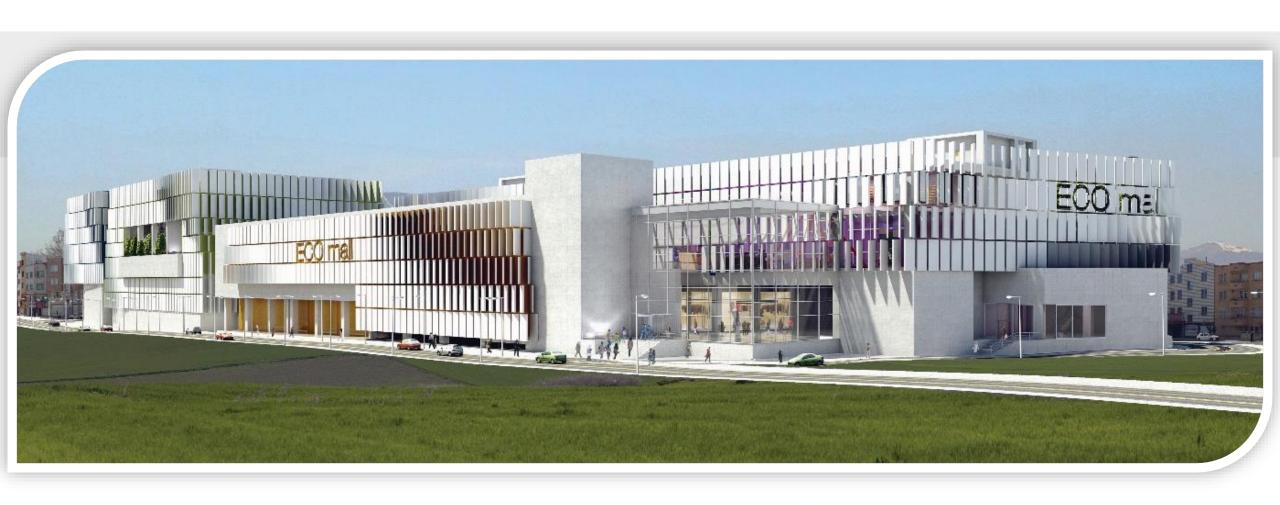

# ECOMALL







# **Exterior view**











# **Technical specification**

100,000M<sup>2</sup>

**Built-up Area** 

17,000 M<sup>2</sup>

Land Area

**1,000** slots

**Parking** 



## **Strength Points**

## **Gross Leasing Area**

• 28,000 <sub>M<sup>2</sup></sub>

## Hyper Market

• 11,000 M<sup>2</sup>

#### **Food Court**

• 3,600 M<sup>2</sup>

## Fun Fair

• 2600 M<sup>2</sup>

#### Cinema

• 2530 M<sup>2</sup>

## **Roof Garden**

•2,000



## **Strength Points**

**Just Leasing** Mixed Use **Eco-Friendly Economy Totally Private Considering Global Sh.mall Standards** 



# **Technical specification**

**BMS System Equipped** 

**Smart Parking System Equipped** 

**Ten Escalators** 

4 Electric Ramp, 19 Elevators





- Hyperstar is one of the largest hypermarket and supermarket chains in the world
- Hyperstar oper