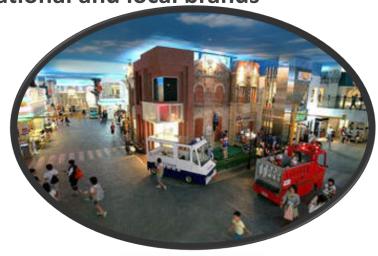

#### **Fun Fair**

Ecofun provides children and their parents a safe, unique and very realistic educational environment that allows kids between the ages of four to sixteen to do what comes naturally to them; role-playing by mimicking activities done by adults in real life. As in the real world, children perform "jobs" and are either paid for their work (as a fireman, doctor, police officer, journalist, beautician, etc.) or pay to shop or to be entertained. The indoor edutainment center is a city built to scale for children, complete with buildings, paved streets, vehicles, a functioning economy, and recognizable destinations in the form of "establishments" sponsored and branded by leading multi-national and local brands