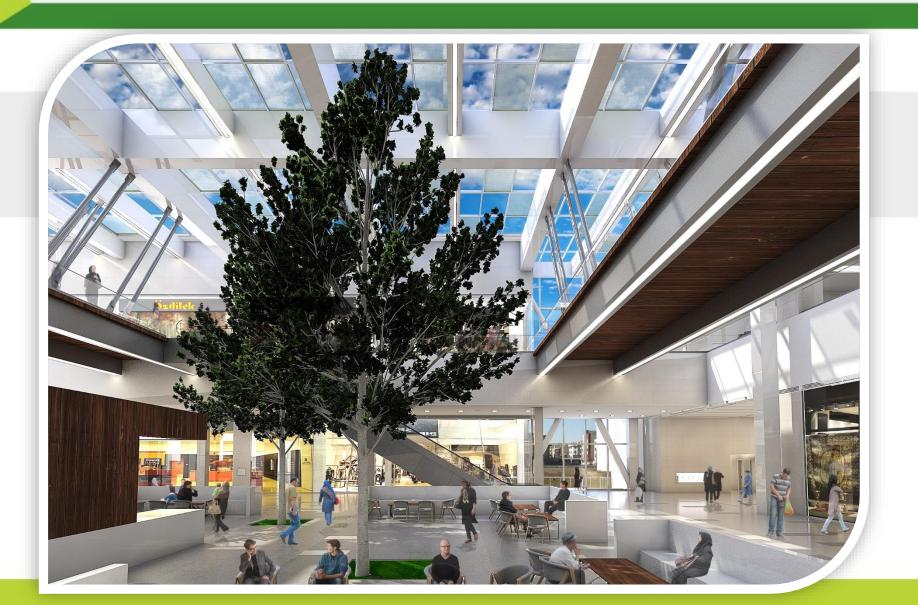

ids between the ages of four to sixteen to do what comes naturally to them; role-playing by mimicking activities done by adults in real life. As in the real world, children perform "jobs" and are either paid for their work (as a fireman, doctor, police officer, journalist, beautician, etc.) or pay to shop or to be entertained. The indoor edutainment center is a city built to scale for children, complete with buildings, paved streets, vehicles, a functioning economy, and recognizable destinations in the form of "establishments" sponsored and branded by leading multi-national and local brands









# Section







# Plan B







# Plan GF







## Plan F1







# Plan F1M



Fun Fair 2876 M<sup>2</sup> restaurant 1072 M<sup>2</sup>



## Parking P1 & P2





P1 & P2 1000 slots