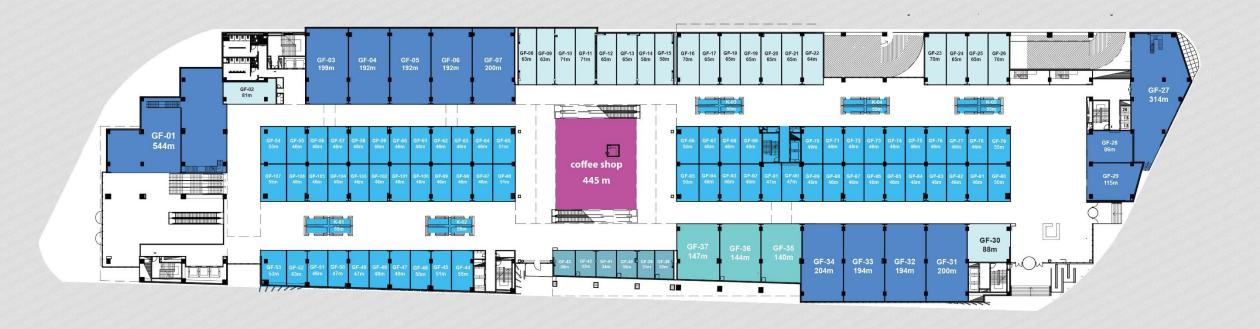

every day





#### **Fun Fair**

Ecofun provides children and their parents a safe, unique and very realistic educational environment that allows kids between the ages of four to sixteen to do what comes naturally to them; role-playing by mimicking activities done by adults in real life. As in the real world, children perform "jobs" and are either paid for their work (as a fireman, doctor, police officer, journalist, beautician, etc.) or pay to shop or to be entertained. The indoor edutainment center is a city built to scale for children, complete with buildings, paved streets, vehicles, a functioning economy, and recognizable destinations in the form of "establishments" sponsored and branded by leading multi-national and local brands









# Section







# Plan B







# Plan GF







## Plan F1







# Plan F1M



Fun Fair 2876 M<sup>2</sup> restaurant 1072 M<sup>2</sup>



## Parking P1 & P2





P1 & P2 1000 slots