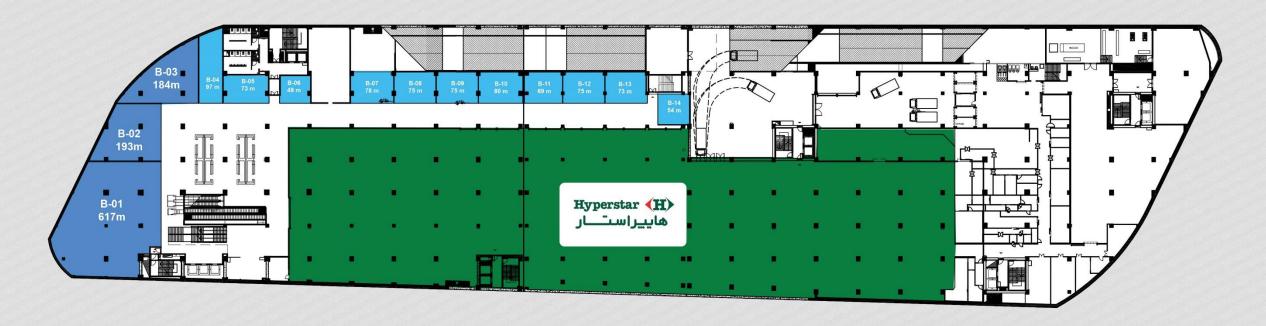

nts for everyone, every day





#### **Fun Fair**

Ecofun provides children and their parents a safe, unique and very realistic educational environment that allows kids between the ages of four to sixteen to do what comes naturally to them; role-playing by mimicking activities done by adults in real life. As in the real world, children perform "jobs" and are either paid for their work (as a fireman, doctor, police officer, journalist, beautician, etc.) or pay to shop or to be entertained. The indoor edutainment center is a city built to scale for children, complete with buildings, paved streets, vehicles, a functioning economy, and recognizable destinations in the form of "establishments" sponsored and branded by leading multi-national and local brands









# Section







# Plan B







# Plan GF







## Plan F1







# Plan F1M



Fun Fair 2876 M<sup>2</sup> restaurant 1072 M<sup>2</sup>



## Parking P1 & P2





P1 & P2 1000 slots