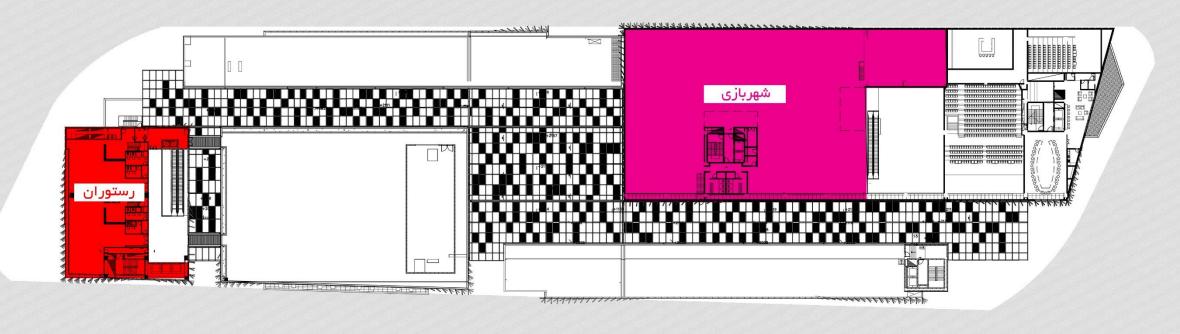

## Fun Fair

• 2600 M<sup>2</sup>

#### **Fun Fair**

Ecofun provides children and their parents a safe, unique and very realistic educational environment that allows kids between the ages of four to sixteen to do what comes naturally to them; role-playing by mimicking activities done by adults in real life. As in the real world, children perform "jobs" and are either paid for their work (as a fireman, doctor, police officer, journalist, beautician, etc.) or pay to shop or to be entertained. The indoor edutainment center is a city built to scale for children, complete with buildings, paved streets, vehicles, a functioning economy, and recognizable destinations in the form of "establishments" sponsored and branded by leading multi-national and local brands